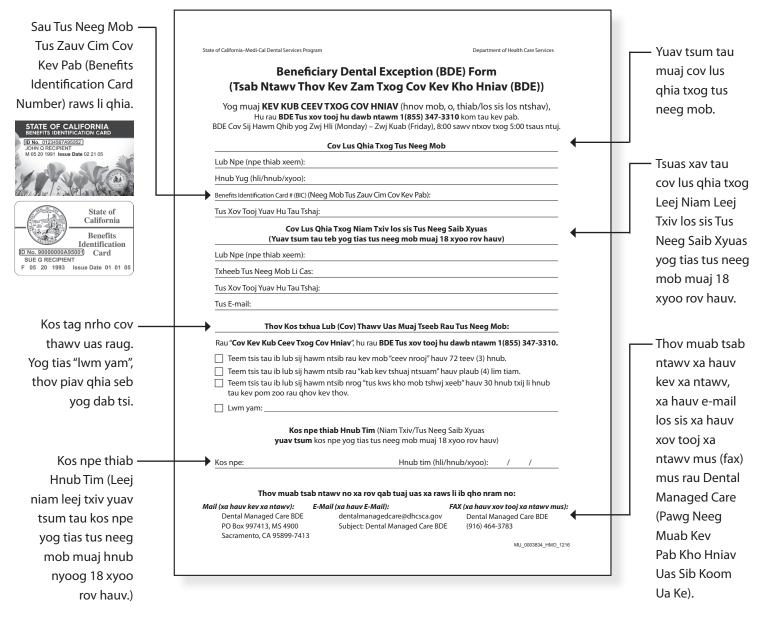

# Form Instructions: Beneficiary Dental Exception (BDE) (Cov Lus Qhia Teb Tsab Ntawv: Kev Zam Txog Cov Kev Kho Hniav (BDE))

Yog tias koj muaj teeb meem teem sij hawm kho hniav rau koj tus kheej los sis koj tus me nyuam hauv Lub Nras Sacramento, thov ua raws li cov lus qhia ua hauv qab no.

Yog muaj **KEV KUB CEEV TXOG COV HNIAV** (hnov mob, o, thiab/los sis los ntshav), Hu rau **BDE Tus xov tooj hu dawb ntawm 1(855) 347-3310** kom tau kev pab.

BDE Cov Sij Hawm Qhib yog Zwj Hli (Monday) – Zwj Kuab (Friday), 8:00 sawv ntxov txog 5:00 tsaus ntuj.

## Teb BDE Tsab Ntawv:

### Thoy muab tsab ntawy no xa roy qab tuaj uas xa raws li ib qho nram no:

#### Mail (xa hauv kev xa ntawv):

Dental Managed Care BDE PO Box 997413, MS 4900 Sacramento, CA 95899-7413

#### E-Mail (xa hauv E-Mail):

dentalmanagedcare@dhcsca.gov Subject: Dental Managed Care BDE

#### FAX (xa hauv xov tooj xa ntawv mus):

Dental Managed Care BDE (916) 464-3783